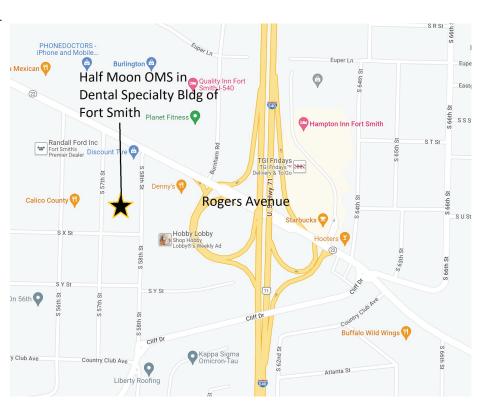

## 2300 S. 58th Street, Suite C

From I-540 South Take Exit 8A onto Rogers Ave. In 0.2 miles turn left on South 58th Street. We are on the right on the 2nd floor.

From I-540 North Take Exit 8 turn left on Rogers Ave. In 0.4 miles turn left on South 58th Street. We are on the right on the 2nd floor.